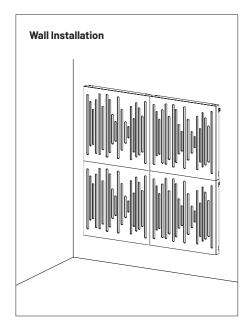

# VicPattern Ultra

Installation Manual





## Included



VicPattern Ultra x3



Gauge x1



Silicone Drop x6



VicFix J Profile 80mm | 3.14" x6

## Not Included



VicFix J Profile 2m | 78.7" x20

VicFix Corner 4+4

This product can also be installed on the ceiling and wall with the VicFix J Profile 2m (sold separately). For corner installation, use the VicFix Corner (sold separately).







\* The Wavewood pattern is merely indicative. This method applies to any products in the VicPattern Ultra range.

ļ

Please note: For ceiling installation do not use the VicFix J Profile sections supplied with the product. Use the VicFix J Profile 2m, sold separately. It is recommend to leave some centimeters beyond the last panel to avoid it to loose contact with the VicFix J profile. In countries where earthquakes are likely to happen, it should be applied a blocking element such as a L profile to avoid the last panel to slide off the VicFix J profile. Vicoustic will not take responsibility for any mistakes/ limitations occurring during installations or any damages resulting from falling panels.

# Ways of using the gauge









2 Step by step wall installation.













## M