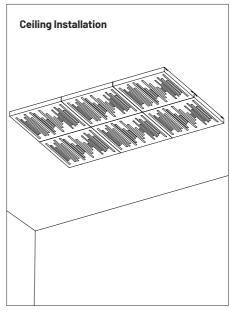

\* The Wavewood pattern is merely indicative. This method applies to any products in the VicPattern Ultra range.

ļ

Please note: For ceiling installation do not use the VicFix J Profile sections supplied with the product. Use the VicFix J Profile 2m, sold separately. It is recommend to leave some centimeters beyond the last panel to avoid it to loose contact with the VicFix J profile. In countries where earthquakes are likely to happen, it should be applied a blocking element such as a L profile to avoid the last panel to slide off the VicFix J profile. Vicoustic will not take responsibility for any mistakes/ limitations occurring during installations or any damages resulting from falling panels.