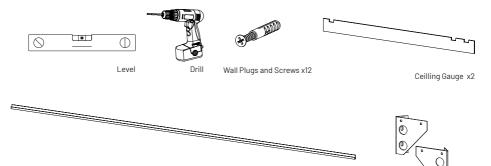

## Included

VicPattern Ultra x3

Gauge x1

Silicone Drop x6

VicFix J Profile 80mm | 3.14" x6

## Not Included

VicFix J Profile 2m | 78.7" x20

VicFix Corner 4+4

This product can also be installed on the ceiling and wall with the VicFix J Profile 2m (sold separately). For corner installation, use the VicFix Corner (sold separately).