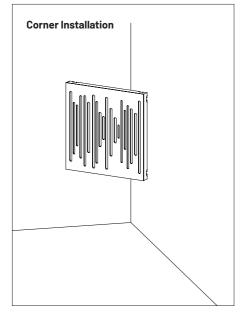

## Not Included

VicFix J Profile 2m | 78.7" x20

VicFix Corner 4+4

This product can also be installed on the ceiling and wall with the VicFix J Profile 2m (sold separately). For corner installation, use the VicFix Corner (sold separately).