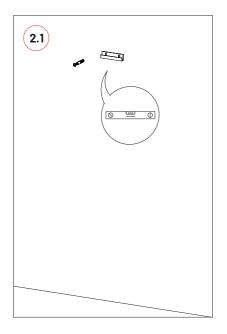

d separately).







\* The Wavewood pattern is merely indicative. This method applies to any products in the VicPattern Ultra range.

ļ

Please note: For ceiling installation do not use the VicFix J Profile sections supplied with the product. Use the VicFix J Profile 2m, sold separately. It is recommend to leave some centimeters beyond the last panel to avoid it to loose contact with the VicFix J profile. In countries where earthquakes are likely to happen, it should be applied a blocking element such as a L profile to avoid the last panel to slide off the VicFix J profile. Vicoustic will not take responsibility for any mistakes/ limitations occurring during installations or any damages resulting from falling panels.

# Ways of using the gauge









2 Step by step wall installation.













## Main Office, R&D & Logistics

Avenida do Pólo 3, Nº 159, Carvalhosa 4590-137 Paços de Ferreira, Portugal T (+351) 255 136 746

#### Office

Rua Quinta do Bom Retiro Nº 16, Armazém 9 2820-690 Charneca da Caparica, Portugal T (+351) 212 964 100

#### Info and Sales

E sales@vicoustic.com

www.vicoustic.com



© Vicoustic, 2019 | V2

No parts of this document might be copied and/or published without written consent of Vicoustic.