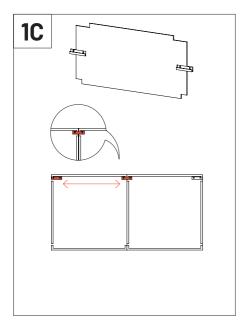

nstallation, use the VicFix Corner (sold separately).







\* The Wavewood pattern is merely indicative. This method applies to any products in the VicPattern Ultra range.

ļ

Please note: For ceiling installation do not use the VicFix J Profile sections supplied with the product. Use the VicFix J Profile 2m, sold separately. It is recommend to leave some centimeters beyond the last panel to avoid it to loose contact with the VicFix J profile. In countries where earthquakes are likely to happen, it should be applied a blocking element such as a L profile to avoid the last panel to slide off the VicFix J profile. Vicoustic will not take responsibility for any mistakes/ limitations occurring during installations or any damages resulting from falling panels.

# Ways of using the gauge









2 Step by step wall installation.













## Main Office, R&D & Logistics

Avenida do Pólo 3, Nº 159, Carvalhosa 4590-137 Paços de Ferreira, Portugal T (+351) 255 136 746

#### Office

Rua Quinta do Bom Retiro Nº 16, Armazém 9 2820-690 Charneca da Caparica, Portugal T (+351) 212 964 100

#### Info and Sales

E sales@vicoustic.com

www.vicoustic.com



© Vicoustic, 2019 | V2

No parts of this document might be copied and/or published without written consent of Vicoustic.