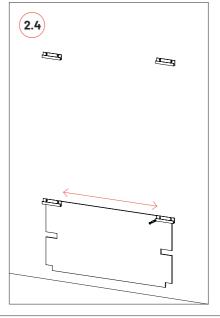

rately).







\* The Wavewood pattern is merely indicative. This method applies to any products in the VicPattern Ultra range.

ļ

Please note: For ceiling installation do not use the VicFix J Profile sections supplied with the product. Use the VicFix J Profile 2m, sold separately. It is recommend to leave some centimeters beyond the last panel to avoid it to loose contact with the VicFix J profile. In countries where earthquakes are likely to happen, it should be applied a blocking element such as a L profile to avoid the last panel to slide off the VicFix J profile. Vicoustic will not take responsibility for any mistakes/ limitations occurring during installations or any damages resulting from falling panels.

# Ways of using the gauge









2 Step by step wall installation.













## Main Office, R&D & Logistics

Avenida do Pólo 3, Nº 159, Carvalhosa 4590-137 Paços de Ferreira, Portugal T (+351) 255 136 746

#### Office

Rua Quinta do Bom Retiro Nº 16, Armazém 9 2820-690 Charneca da Caparica, Portugal T (+351) 212 964 100

#### Info and Sales

E sales@vicoustic.com

www.vicoustic.com



© Vicoustic, 2019 | V2

No parts of this document might be copied and/or published without written consent of Vicoustic.