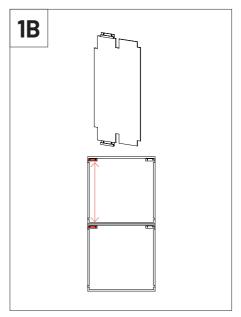

installation, use the VicFix Corner (sold separately).







\* The Wavewood pattern is merely indicative. This method applies to any products in the VicPattern Ultra range.

ļ

Please note: For ceiling installation do not use the VicFix J Profile sections supplied with the product. Use the VicFix J Profile 2m, sold separately. It is recommend to leave some centimeters beyond the last panel to avoid it to loose contact with the VicFix J profile. In countries where earthquakes are likely to happen, it should be applied a blocking element such as a L profile to avoid the last panel to slide off the VicFix J profile. Vicoustic will not take responsibility for any mistakes/ limitations occurring during installations or any damages resulting from falling panels.

# Ways of using the gauge









2 Step by step wall installation.













## Main Office, R&D & Logistics

Avenida do Pólo 3, Nº 159, Carvalhosa 4590-137 Paços de Ferreira, Portugal T (+351) 255 136 746

#### Office

Rua Quinta do Bom Retiro Nº 16, Armazém 9 2820-690 Charneca da Caparica, Portugal T (+351) 212 964 100

#### Info and Sales

E sales@vicoustic.com

www.vicoustic.com



© Vicoustic, 2019 | V2

No parts of this document might be copied and/or published without written consent of Vicoustic.