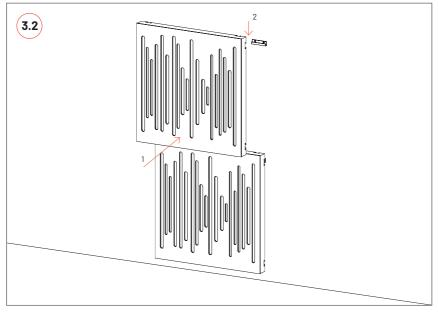

ly).







\* The Wavewood pattern is merely indicative. This method applies to any products in the VicPattern Ultra range.

ļ

Please note: For ceiling installation do not use the VicFix J Profile sections supplied with the product. Use the VicFix J Profile 2m, sold separately. It is recommend to leave some centimeters beyond the last panel to avoid it to loose contact with the VicFix J profile. In countries where earthquakes are likely to happen, it should be applied a blocking element such as a L profile to avoid the last panel to slide off the VicFix J profile. Vicoustic will not take responsibility for any mistakes/ limitations occurring during installations or any damages resulting from falling panels.

# Ways of using the gauge









2 Step by step wall installation.













## Main Office, R&D & Logistics

Avenida do Pólo 3, Nº 159, Carvalhosa 4590-137 Paços de Ferreira, Portugal T (+351) 255 136 746

#### Office

Rua Quinta do Bom Retiro Nº 16, Armazém 9 2820-690 Charneca da Caparica, Portugal T (+351) 212 964 100

#### Info and Sales

E sales@vicoustic.com

www.vicoustic.com



© Vicoustic, 2019 | V2

No parts of this document might be copied and/or published without written consent of Vicoustic.