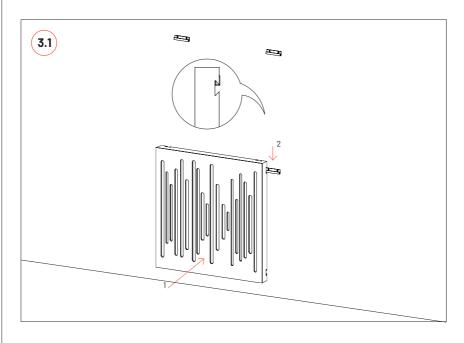

tely).







\* The Wavewood pattern is merely indicative. This method applies to any products in the VicPattern Ultra range.

ļ

Please note: For ceiling installation do not use the VicFix J Profile sections supplied with the product. Use the VicFix J Profile 2m, sold separately. It is recommend to leave some centimeters beyond the last panel to avoid it to loose contact with the VicFix J profile. In countries where earthquakes are likely to happen, it should be applied a blocking element such as a L profile to avoid the last panel to slide off the VicFix J profile. Vicoustic will not take responsibility for any mistakes/ limitations occurring during installations or any damages resulting from falling panels.

# Ways of using the gauge









2 Step by step wall installation.













## Main Office, R&D & Logistics

Avenida do Pólo 3, Nº 159, Carvalhosa 4590-137 Paços de Ferreira, Portugal T (+351) 255 136 746

#### Office

Rua Quinta do Bom Retiro Nº 16, Armazém 9 2820-690 Charneca da Caparica, Portugal T (+351) 212 964 100

#### Info and Sales

E sales@vicoustic.com

www.vicoustic.com



© Vicoustic, 2019 | V2

No parts of this document might be copied and/or published without written consent of Vicoustic.