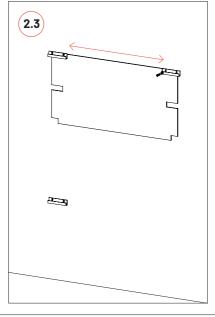

parately).







\* The Wavewood pattern is merely indicative. This method applies to any products in the VicPattern Ultra range.

ļ

Please note: For ceiling installation do not use the VicFix J Profile sections supplied with the product. Use the VicFix J Profile 2m, sold separately. It is recommend to leave some centimeters beyond the last panel to avoid it to loose contact with the VicFix J profile. In countries where earthquakes are likely to happen, it should be applied a blocking element such as a L profile to avoid the last panel to slide off the VicFix J profile. Vicoustic will not take responsibility for any mistakes/ limitations occurring during installations or any damages resulting from falling panels.

# Ways of using the gauge









2 Step by step wall installation.













## Main Office, R&D & Logistics

Avenida do Pólo 3, Nº 159, Carvalhosa 4590-137 Paços de Ferreira, Portugal T (+351) 255 136 746

#### Office

Rua Quinta do Bom Retiro Nº 16, Armazém 9 2820-690 Charneca da Caparica, Portugal T (+351) 212 964 100

#### Info and Sales

E sales@vicoustic.com

www.vicoustic.com



© Vicoustic, 2019 | V2

No parts of this document might be copied and/or published without written consent of Vicoustic.