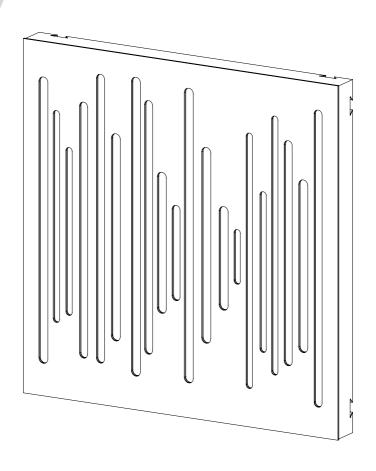

\* The Wavewood pattern is merely indicative. This method applies to any products in the VicPattern Ultra range.

ļ

Please note: For ceiling installation do not use the VicFix J Profile sections supplied with the product. Use the VicFix J Profile 2m, sold separately. It is recommend to leave some centimeters beyond the last panel to avoid it to loose contact with the VicFix J profile. In countries where earthquakes are likely to happen, it should be applied a blocking element such as a L profile to avoid the last panel to slide off the VicFix J profile. Vicoustic will not take responsibility for any mistakes/ limitations occurring during installations or any damages resulting from falling panels.