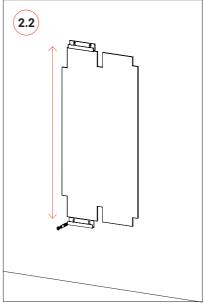

separately).







\* The Wavewood pattern is merely indicative. This method applies to any products in the VicPattern Ultra range.

ļ

Please note: For ceiling installation do not use the VicFix J Profile sections supplied with the product. Use the VicFix J Profile 2m, sold separately. It is recommend to leave some centimeters beyond the last panel to avoid it to loose contact with the VicFix J profile. In countries where earthquakes are likely to happen, it should be applied a blocking element such as a L profile to avoid the last panel to slide off the VicFix J profile. Vicoustic will not take responsibility for any mistakes/ limitations occurring during installations or any damages resulting from falling panels.

# Ways of using the gauge









2 Step by step wall installation.













## Main Office, R&D & Logistics

Avenida do Pólo 3, Nº 159, Carvalhosa 4590-137 Paços de Ferreira, Portugal T (+351) 255 136 746

#### Office

Rua Quinta do Bom Retiro Nº 16, Armazém 9 2820-690 Charneca da Caparica, Portugal T (+351) 212 964 100

#### Info and Sales

E sales@vicoustic.com

www.vicoustic.com



© Vicoustic, 2019 | V2

No parts of this document might be copied and/or published without written consent of Vicoustic.