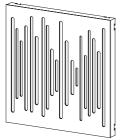

\* The Wavewood pattern is merely indicative. This method applies to any products in the VicPattern Ultra range.

ļ

Please note: For ceiling installation do not use the VicFix J Profile sections supplied with the product. Use the VicFix J Profile 2m, sold separately. It is recommend to leave some centimeters beyond the last panel to avoid it to loose contact with the VicFix J profile. In countries where earthquakes are likely to happen, it should be applied a blocking element such as a L profile to avoid the last panel to slide off the VicFix J profile. Vicoustic will not take responsibility for any mistakes/ limitations occurring during installations or any damages resulting from falling panels.