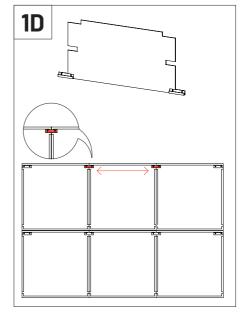

tallation, use the VicFix Corner (sold separately).







\* The Wavewood pattern is merely indicative. This method applies to any products in the VicPattern Ultra range.

ļ

Please note: For ceiling installation do not use the VicFix J Profile sections supplied with the product. Use the VicFix J Profile 2m, sold separately. It is recommend to leave some centimeters beyond the last panel to avoid it to loose contact with the VicFix J profile. In countries where earthquakes are likely to happen, it should be applied a blocking element such as a L profile to avoid the last panel to slide off the VicFix J profile. Vicoustic will not take responsibility for any mistakes/ limitations occurring during installations or any damages resulting from falling panels.

# Ways of using the gauge









2 Step by step wall installation.













## Main Office, R&D & Logistics

Avenida do Pólo 3, Nº 159, Carvalhosa 4590-137 Paços de Ferreira, Portugal T (+351) 255 136 746

#### Office

Rua Quinta do Bom Retiro Nº 16, Armazém 9 2820-690 Charneca da Caparica, Portugal T (+351) 212 964 100

#### Info and Sales

E sales@vicoustic.com

www.vicoustic.com



© Vicoustic, 2019 | V2

No parts of this document might be copied and/or published without written consent of Vicoustic.