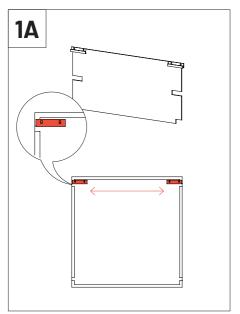

er installation, use the VicFix Corner (sold separately).







\* The Wavewood pattern is merely indicative. This method applies to any products in the VicPattern Ultra range.

ļ

Please note: For ceiling installation do not use the VicFix J Profile sections supplied with the product. Use the VicFix J Profile 2m, sold separately. It is recommend to leave some centimeters beyond the last panel to avoid it to loose contact with the VicFix J profile. In countries where earthquakes are likely to happen, it should be applied a blocking element such as a L profile to avoid the last panel to slide off the VicFix J profile. Vicoustic will not take responsibility for any mistakes/ limitations occurring during installations or any damages resulting from falling panels.

# Ways of using the gauge









2 Step by step wall installation.













## Main Office, R&D & Logistics

Avenida do Pólo 3, Nº 159, Carvalhosa 4590-137 Paços de Ferreira, Portugal T (+351) 255 136 746

#### Office

Rua Quinta do Bom Retiro Nº 16, Armazém 9 2820-690 Charneca da Caparica, Portugal T (+351) 212 964 100

#### Info and Sales

E sales@vicoustic.com

www.vicoustic.com



© Vicoustic, 2019 | V2

No parts of this document might be copied and/or published without written consent of Vicoustic.